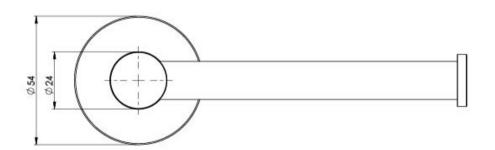

# **RADII SS**

## RADII SS 316 TOILET ROLL HOLDER ROUND PLATE









## **AVAILABLE IN**



RA892-51 Stainless Steel

### **INFORMATION**



### MAINTENANCE AND CARE:

- All surfaces should be cleaned with mild liquid detergent or soap and water.
- Do not use cream cleaners or citrus based cleaning products, as they are abrasive.
- Use of unsuitable cleaning agents may damage the surface.
- Any damage caused in this way will not be covered by warranty.

Please visit https://www.phoenixtapware.com.au/warranty to view the full warranty



While we aim to ensure the specifications shown are correct at time of printing, Phoenix Tapware reserves the right to make modifications without prior notice. Always use the physical product measurements for mark-ups and roughing-in as the line drawing shown may differ from the actual product over time. All measurements