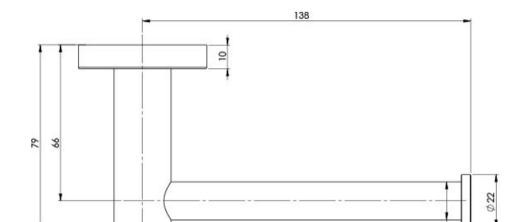

# **RADII SS**

## RADII SS 316 TOILET ROLL HOLDER ROUND PLATE









## **AVAILABLE IN**



RA892-51 Stainless Steel

### **INFORMATION**



### MAINTENANCE AND CARE:

- All surfaces should be cleaned with mild liquid detergent or soap and water.
- Do not use cream cleaners or citrus based cleaning products, as they are abrasive.
- Use of unsuitable cleaning agents may damage the surface.
- Any damage caused in this way will not be covered by warranty.

Please visit https://www.phoenixtapware.com.au/warranty to view the full warranty



While we aim to ensure the specifications shown are correct at time of printing, Phoenix Tapware reserves the right to make modifications without prior notice. Always use the physical product measurements for mark-ups and roughing-in as the line drawing shown may differ from the actual product over time. All measuremen