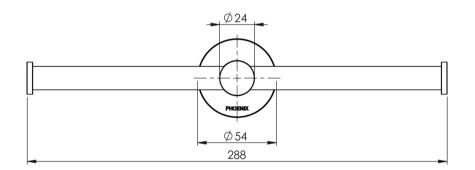

## RADII

### RADII DOUBLE TOILET ROLL HOLDER ROUND PLATE









#### AVAILABLE IN



#### INFORMATION



#### MAINTENANCE AND CARE:

- All surfaces should be cleaned with mild liquid detergent or soap and water.
- Do not use cream cleaners or citrus based cleaning products, as they are abrasive.
- Use of unsuitable cleaning agents may damage the surface.
- Any damage caused in this way will not be covered by warranty.

#### Please visit https://www.phoenixtapware.com.au/warranty to view the full warranty

While we aim to ensure the specifications shown are correct at time of printing, Phoenix Tapware reserves the right to make modifications without prior notice. Always use the physical product measurements for mark-ups and roughing-in as the line drawing shown may differ from the actual product over time. All measurements are shown in millimetres. Co