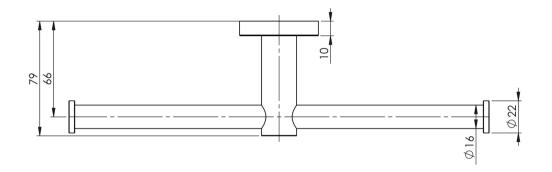

## RADII

### RADII DOUBLE TOILET ROLL HOLDER ROUND PLATE









#### AVAILABLE IN



#### INFORMATION



#### MAINTENANCE AND CARE:

- All surfaces should be cleaned with mild liquid detergent or soap and water.
- Do not use cream cleaners or citrus based cleaning products, as they are abrasive.
- Use of unsuitable cleaning agents may damage the surface.
- Any damage caused in this way will not be covered by warranty.

#### Please visit https://www.phoenixtapware.com.au/warranty to view the full warranty

While we aim to ensure the specifications shown are correct at time of printing, Phoenix Tapware reserves the right to make modifications without prior notice. Always use the physical product measurements for mark-ups and roughing-in as the line drawing shown may differ from the actual product over time. All measurements are shown in millimetres.