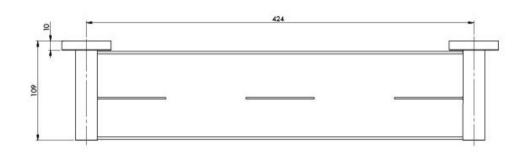

## RADII SS 316 SHOWER SHELF ROUND PLATE

Please visit https://www.phoenixtapware.com.au/warranty to view the full warranty

While we aim to ensure the specifications shown are correct at time of printing, Phoenix Tapware reserves the right to make modifications without prior notice. Always use the physical product measurements for mark-ups and roughing-in as the line drawing shown may differ from the actual product over time. All measurements are shown in millimetres. Colours may vary from image shown.