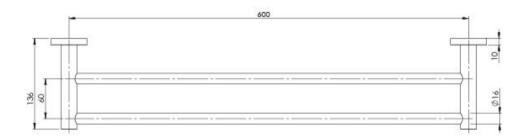

## RADII DOUBLE TOWEL RAIL 600MM ROUND PLATE

Please visit https://www.phoenixtapware.com.au/warranty to view the full warranty

While we aim to ensure the specifications shown are correct at time of printing, Phoenix Tapware reserves the right to make modifications without prior notice. Always use the physical product measurements for mark-ups and roughing-in as the line drawing shown may differ from the actual product over time. All measurements are shown in millimetres. Colours may vary from image shown.