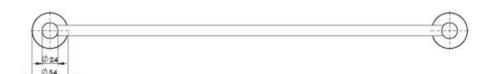

## RADII DOUBLE TOWEL RAIL 600MM ROUND PLATE

Please visit https://www.phoenixtapware.com.au/warranty to view the full warranty

While we aim to ensure the specifications shown are correct at time of printing, Phoenix Tapware reserves the right to make modifications without prior notice. Always use the physical product measurements for mark-ups and roughing-in as the line drawing shown may differ from the actual product over time. All measurements are shown in millimetres. Colours may vary from image shown.