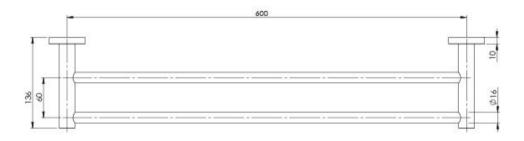

# **RADII SS**

# RADII SS 316 DOUBLE TOWEL RAIL 600MM ROUND PLATE









#### **AVAILABLE IN**



RA813-51 Stainless Steel

## **INFORMATION**



### MAINTENANCE AND CARE:

- All surfaces should be cleaned with mild liquid detergent or soap and water.
- Do not use cream cleaners or citrus based cleaning products, as they are abrasive.
- Use of unsuitable cleaning agents may damage the surface.
- Any damage caused in this way will not be covered by warranty.

Please visit https://www.phoenixtapware.com.au/warranty to view the full warranty



While we aim to ensure the specifications shown are correct at time of printing, Phoenix Tapware reserves the right to make modifications without prior notice. Always use the physical product measurements for mark-ups and roughing-in as the line drawing shown may differ from the actual product over time. All measurement