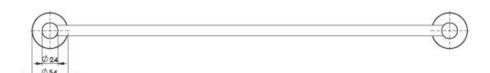

# **RADII SS**

# RADII SS 316 DOUBLE TOWEL RAIL 600MM ROUND PLATE









#### **AVAILABLE IN**



RA813-51 Stainless Steel

## **INFORMATION**



### MAINTENANCE AND CARE:

- All surfaces should be cleaned with mild liquid detergent or soap and water.
- Do not use cream cleaners or citrus based cleaning products, as they are abrasive.
- Use of unsuitable cleaning agents may damage the surface.
- Any damage caused in this way will not be covered by warranty.

Please visit https://www.phoenixtapware.com.au/warranty to view the full warranty



While we aim to ensure the specifications shown are correct at time of printing, Phoenix Tapware reserves the right to make modifications without prior notice. Always use the physical product measurements for mark-ups and roughing-in as the line drawing shown may differ from the actual product over time. All measurements