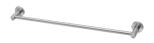

## RADII SS 316 SINGLE TOWEL RAIL 600MM ROUND PLATE

### **AVAILABLE IN**

RA804-51 Stainless Steel