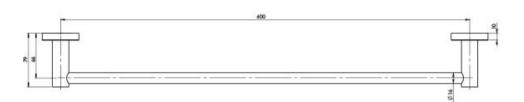

## RADII SS 316 SINGLE TOWEL RAIL 600MM ROUND PLATE

Please visit https://www.phoenixtapware.com.au/warranty to view the full warranty

While we aim to ensure the specifications shown are correct at time of printing, Phoenix Tapware reserves the right to make modifications without prior notice. Always use the physical product measurements for mark-ups and roughing-in as the line drawing shown may differ from the actual product over time. All measurements are shown in millimetres. Colours may vary from image shown.