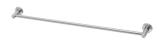

## RADII SS 316 SINGLE TOWEL RAIL 800MM ROUND PLATE

## **AVAILABLE IN**

RA803-51 Stainless Steel