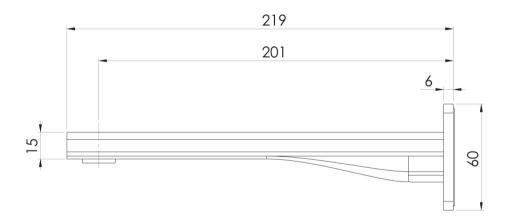

# **RADII**

## RADII WALL BATH OUTLET 200MM









### **AVAILABLE IN**



### INFORMATION

Temperature Rating 1 - 75°C

Pressure Rating 150 - 500kPa





#### MAINTENANCE AND CARE:

- All surfaces should be cleaned with mild liquid detergent or soap and water.
- Do not use cream cleaners or citrus based cleaning products, as they are abrasive.
- Use of unsuitable cleaning agents may damage the surface.
- Any damage caused in this way will not be covered by warranty.

Please visit https://www.phoenixtapware.com.au/warranty to view the full warranty



While we aim to ensure the specifications shown are correct at time of printing, Phoenix Tapware reserves the right to make modifications without prior notice. Always use the physical product measurements for mark-ups and roughing-in as the line drawing shown may differ from the actual prod