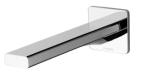

# **RADII**

## RADII WALL BATH OUTLET 200MM









### **AVAILABLE IN**



### INFORMATION

Temperature Rating 1 - 75°C

Pressure Rating 150 - 500kPa





#### MAINTENANCE AND CARE:

- All surfaces should be cleaned with mild liquid detergent or soap and water.
- Do not use cream cleaners or citrus based cleaning products, as they are abrasive.
- Use of unsuitable cleaning agents may damage the surface.
- Any damage caused in this way will not be covered by warranty.

Please visit https://www.phoenixtapware.com.au/warranty to view the full warranty



While we aim to ensure the specifications shown are correct at time of printing, Phoenix Tapware reserves the right to make modifications without prior notice. Always use the physical product measurements for mark-ups and roughing-in as the line drawing shown may differ from the actual