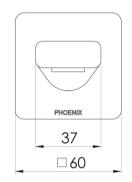

# **RADII**

## RADII WALL BATH OUTLET 200MM









### **AVAILABLE IN**



### INFORMATION

Temperature Rating 1 - 75°C

Pressure Rating 150 - 500kPa





#### MAINTENANCE AND CARE:

- All surfaces should be cleaned with mild liquid detergent or soap and water.
- Do not use cream cleaners or citrus based cleaning products, as they are abrasive.
- Use of unsuitable cleaning agents may damage the surface.
- Any damage caused in this way will not be covered by warranty.

Please visit https://www.phoenixtapware.com.au/warranty to view the full warranty



While we aim to ensure the specifications shown are correct at time of printing, Phoenix Tapware reserves the right to make modifications without prior notice. Always use the physical product measurements for mark-ups and roughing-in as the line drawing shown may differ from the actual pr