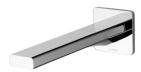

## RADII RADII WALL BASIN OUTLET 200MM









### AVAILABLE IN



#### INFORMATION

Temperature Rating 1 - 75°C

Pressure Rating 150 - 500kPa



#### MAINTENANCE AND CARE:

- All surfaces should be cleaned with mild liquid detergent or soap and water.
- Do not use cream cleaners or citrus based cleaning products, as they are abrasive.
- Use of unsuitable cleaning agents may damage the surface.
- Any damage caused in this way will not be covered by warranty.

Please visit https://www.phoenixtapware.com.au/warranty to view the full warranty

While we aim to ensure the specifications shown are correct at time of printing, Phoenix Tapware reserves the right to make modifications without prior notice. Always use the physical product measurements for mark-ups and roughing-in as the line drawing shown may differ from the actual product