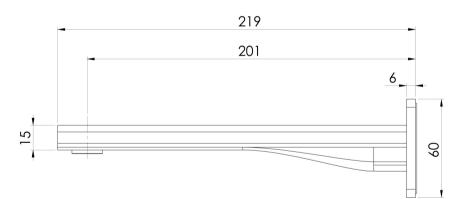

## RADII RADII WALL BASIN OUTLET 200MM

Please visit https://www.phoenixtapware.com.au/warranty to view the full warranty

While we aim to ensure the specifications shown are correct at time of printing, Phoenix Tapware reserves the right to make modifications without prior notice. Always use the physical product measurements for mark-ups and roughing-in as the line drawing shown may differ from the actual product over time. All measurements are shown in millimetres. Colours may vary from image shown.