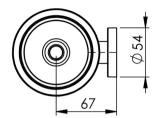

# RADII TOILET BRUSH & HOLDER ROUND









## AVAILABLE IN



#### INFORMATION



## MAINTENANCE AND CARE:

- All surfaces should be cleaned with mild liquid detergent or soap and water.
- Do not use cream cleaners or citrus based cleaning products, as they are abrasive.
- Use of unsuitable cleaning agents may damage the surface.
- Any damage caused in this way will not be covered by warranty.

Please visit https://www.phoenixtapware.com.au/warranty to view the full warranty

# **PHOENIX**

While we aim to ensure the specifications shown are correct at time of printing, Phoenix Tapware reserves the right to make modifications without prior notice. Always use the physical product measurements for mark-ups and roughing-in as the line drawing shown may differ from the actual product over time. All measurements are shown in mil