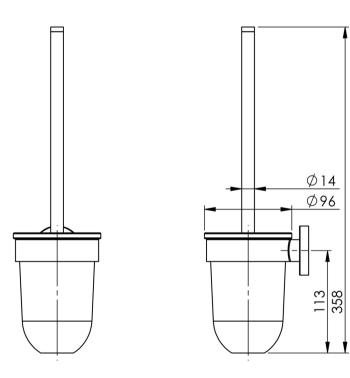

# RADII TOILET BRUSH & HOLDER ROUND









## AVAILABLE IN



#### INFORMATION



## MAINTENANCE AND CARE:

- All surfaces should be cleaned with mild liquid detergent or soap and water.
- Do not use cream cleaners or citrus based cleaning products, as they are abrasive.
- Use of unsuitable cleaning agents may damage the surface.
- Any damage caused in this way will not be covered by warranty.

Please visit https://www.phoenixtapware.com.au/warranty to view the full warranty

# **PHOENIX**

While we aim to ensure the specifications shown are correct at time of printing, Phoenix Tapware reserves the right to make modifications without prior notice. Always use the physical product measurements for mark-ups and roughing-in as the line drawing shown may differ from the actual product over time. All measurements are shown in milli