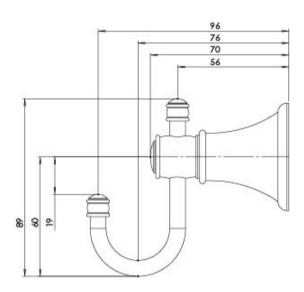

## NOSTALGIA ROBE HOOK

Please visit https://www.phoenixtapware.com.au/warranty to view the full warranty

While we aim to ensure the specifications shown are correct at time of printing, Phoenix Tapware reserves the right to make modifications without prior notice. Always use the physical product measurements for mark-ups and roughing-in as the line drawing shown may differ from the actual product over time. All measurements are shown in millimetres. Colours may vary from image shown.