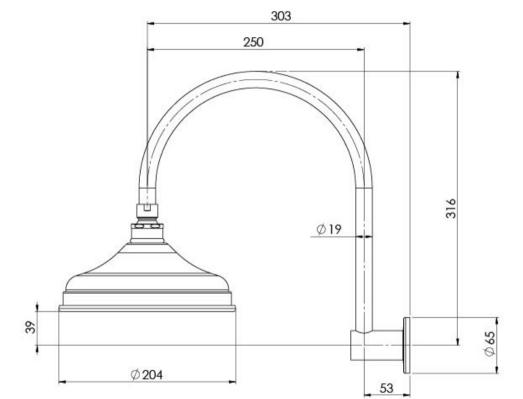

## NOSTALGIA VINTAGE SHOWER ARM & ROSE

Please visit https://www.phoenixtapware.com.au/warranty to view the full warranty

While we aim to ensure the specifications shown are correct at time of printing, Phoenix Tapware reserves the right to make modifications without prior notice. Always use the physical product measurements for mark-ups and roughing-in as the line drawing shown may differ from the actual product over time. All measurements are shown in millimetres. Colours may vary from image shown.