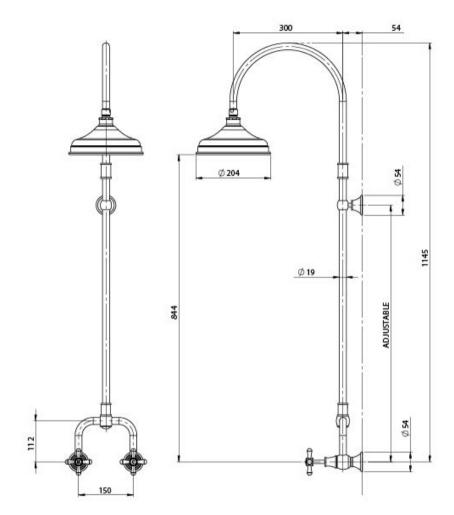

## **SPECIFICATIONS**

#### **INFORMATION**

Temperature Rating 1 - 75°C

Pressure Rating 150 - 500kPa