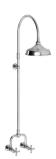

# **NOSTALGIA**

### NOSTALGIA EXPOSED SHOWER SET





## **SPECIFICATIONS**



### **AVAILABLE IN**



NS123 CHI Chrome

#### **INFORMATION**

Temperature Rating 1 - 75°C

Pressure Rating 150 - 500kPa





#### MAINTENANCE AND CARE:

- All surfaces should be cleaned with mild liquid detergent or soap and water.
- Do not use cream cleaners or citrus based cleaning products, as they are abrasive.
- Use of unsuitable cleaning agents may damage the surface.
- Any damage caused in this way will not be covered by warranty.

Please visit https://www.phoenixtapware.com.au/warranty to view the full warranty



While we aim to ensure the specifications shown are correct at time of printing, Phoenix Tapware reserves the right to make modifications without prior notice. Always use the physical product measurements for mark-ups and roughing-in as the line drawing shown may diff