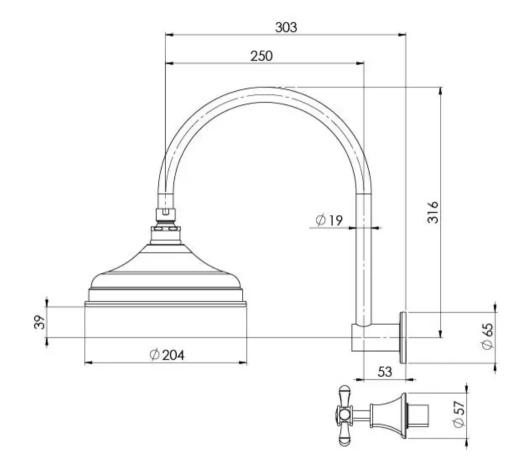

## NOSTALGIA SHOWER SET

Please visit https://www.phoenixtapware.com.au/warranty to view the full warranty

While we aim to ensure the specifications shown are correct at time of printing, Phoenix Tapware reserves the right to make modifications without prior notice. Always use the physical product measurements for mark-ups and roughing-in as the line drawing shown may differ from the actual product over time. All measurements are shown in millimetres. Colours may vary from image shown.