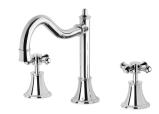

### **NOSTALGIA**

NOSTALGIA BASIN SET SHEPHERDS CROOK

# **SPECIFICATIONS**





#### **AVAILABLE IN**



Chrome

#### INFORMATION

Temperature Rating 1 - 75°C

Pressure Rating 150 - 500kPa



#### MAINTENANCE AND CARE:

- All surfaces should be cleaned with mild liquid detergent or soap and water.

- Do not use cream cleaners or citrus based cleaning products, as they are abrasive.
- Use of unsuitable cleaning agents may damage the surface.
- Any damage caused in this way will not be covered by warranty.

Please visit https://www.phoenixtapware.com.au/warranty to view the full warranty

## **PHOENIX**

While we aim to ensure the specifications shown are correct at time of printing, Phoenix Tapware reserves the right to make modifications without prior notice. Always use the physical product measurements for mark-ups and roughing-in as the line drawing shown may di