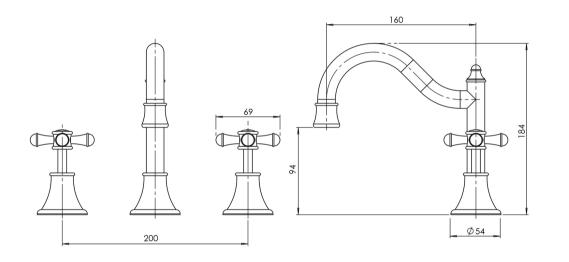

## **PHOENIX**

While we aim to ensure the specifications shown are correct at time of printing, Phoenix Tapware reserves the right to make modifications without prior notice. Always use the physical product measurements for mark-ups and roughing-in as the line drawing shown may differ from the actual product over time. All measurements are shown in millimetres. Colours may vary from image shown.