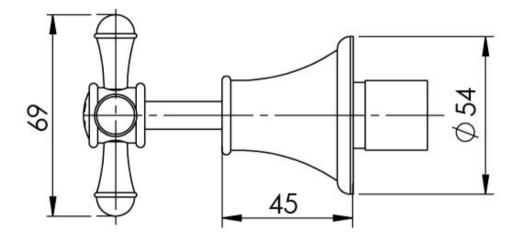

## NOSTALGIA WALL TOP ASSEMBLIES

Please visit https://www.phoenixtapware.com.au/warranty to view the full warranty

While we aim to ensure the specifications shown are correct at time of printing, Phoenix Tapware reserves the right to make modifications without prior notice. Always use the physical product measurements for mark-ups and roughing-in as the line drawing shown may differ from the actual product over time. All measurements are shown in millimetres. Colours may vary from image shown.