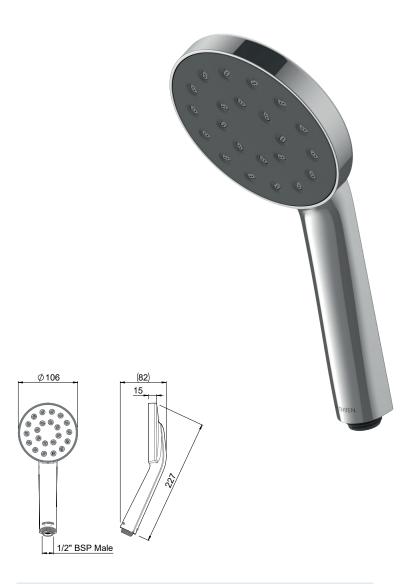

**CONSTRUCTION:** Chrome-plated

**CLASSIFICATION:** Suitable for all pressure systems

INLET CONNECTIONS: 1/2" BSP male WORKING PRESSURES: 35 - 500kPa **OPERATING TEMPERATURE:** 5 °C - 70 °C WATER FLOW RATE: 9.0 L/min

- Low maintenance Satinjet single function shower
- Wide spray coverage
- Easy retro-fit installation
- Easy-clean coating on faceplate
- 3 star WELS rated on mains pressure (9.0 L/min)
- 3 star WELS rated on low pressure (9.0 L/min)