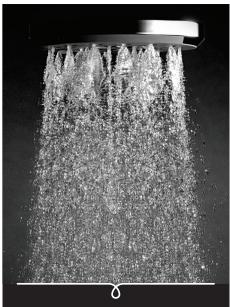

## METHVEN Satinjet<sup>®</sup>

Satinjet°

**MAKU MK2 HANDSET** 

Satinjet®. The unmistakable feeling of 300,000 droplets per second.

Unlike conventional showers, Satinjet uses unique twin-jet technology to create optimum water droplet size and pressure, with over 300,000 droplets per second providing greater warmth and coverage. The result is an immersive, full-body experience.