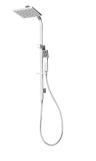

### **AVAILABLE IN**



## Chrome

Brushed Nickel Matte Black

#### INFORMATION

**Temperature Rating** 1 - 75°C

Pressure Rating 150 - 500kPa



#### MAINTENANCE AND CARE:

- All surfaces should be cleaned with mild liquid detergent or soap and water.
- Do not use cream cleaners or citrus based cleaning products, as they are abrasive.
- Use of unsuitable cleaning agents may damage the surface.
- Any damage caused in this way will not be covered by warranty.

Please visit https://www.phoenixtapware.com.au/warranty to view the full warranty

# **PHOENIX**

While we aim to ensure the specifications shown are correct at time of printing, Phoenix Tapware reserves the right to make modifications without prior notice. Always use the physical product measurements for mark-ups and roughing-in as