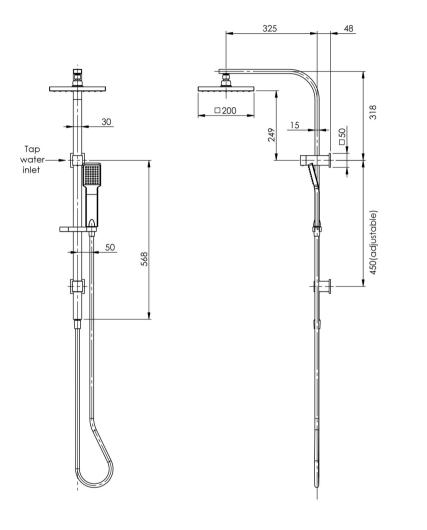

### **AVAILABLE IN**



## Chrome

Brushed Nickel Matte Black

#### INFORMATION

**Temperature Rating** 1 - 75°C

Pressure Rating 150 - 500kPa



#### MAINTENANCE AND CARE:

- All surfaces should be cleaned with mild liquid detergent or soap and water.
- Do not use cream cleaners or citrus based cleaning products, as they are abrasive.
- Use of unsuitable cleaning agents may damage the surface.
- Any damage caused in this way will not be covered by warranty.

Please visit https://www.phoenixtapware.com.au/warranty to view the full warranty

# **PHOENIX**

While we aim to ensure the specifications shown are correct at time of printing, Phoenix Tapware reserves the right to make modifications without prior notice. Always use the physical product measurements for mark-ups and roughing-i