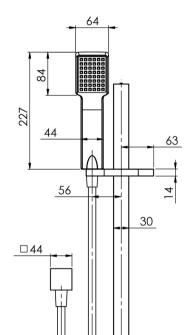

## LEXI DELUXE RAIL SHOWER

Please visit https://www.phoenixtapware.com.au/warranty to view the full warranty

While we aim to ensure the specifications shown are correct at time of printing, Phoenix Tapware reserves the right to make modifications without prior notice. Always use the physical product measurements for mark-ups and roughing-in as the line drawing shown may differ from the actual product over time. All measurements are shown in millimetres. Colours may vary from image shown.