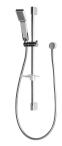

## AVAILABLE IN



INFORMATION

Temperature Rating 1 - 75°C

Pressure Rating 150 - 500kPa



## MAINTENANCE AND CARE:

- All surfaces should be cleaned with mild liquid detergent or soap and water.
- Do not use cream cleaners or citrus based cleaning products, as they are abrasive.
- Use of unsuitable cleaning agents may damage the surface.
- Any damage caused in this way will not be covered by warranty.

Please visit https://www.phoenixtapware.com.au/warranty to view the full warranty

While we aim to ensure the specifications shown are correct at time of printing, Phoenix Tapware reserves the right to make modifications without prior notice. Always use the physical product measurements for mark-ups and roughing-in as the line drawing shown may differ from the actual product over time.