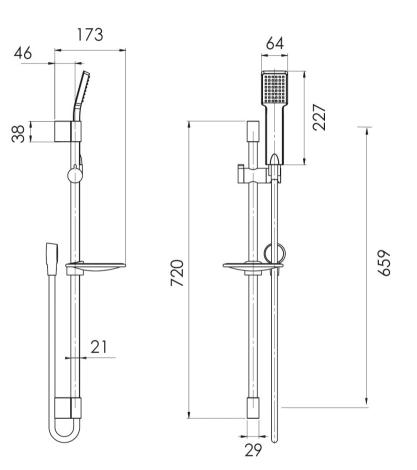

Please visit https://www.phoenixtapware.com.au/warranty to view the full warranty

While we aim to ensure the specifications shown are correct at time of printing, Phoenix Tapware reserves the right to make modifications without prior notice. Always use the physical product measurements for mark-ups and roughing-in as the line drawing shown may differ from the actual product over time. All measurements are shown in millimetres. Colours may vary from image shown.