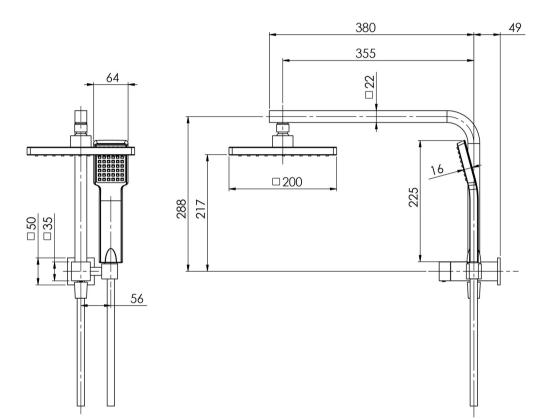

### LEXI COMPACT TWIN SHOWER

Please visit https://www.phoenixtapware.com.au/warranty to view the full warranty

While we aim to ensure the specifications shown are correct at time of printing, Phoenix Tapware reserves the right to make modifications without prior notice. Always use the physical product measurements for mark-ups and roughing-in as the line drawing shown may differ from the actual product over time. All measurements are shown in millimetres. Colours may vary from image shown.