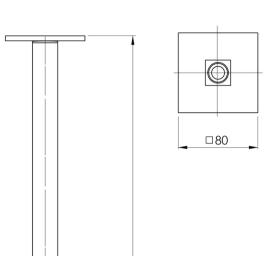

## LEXI CEILING ARM 450MM

LE6092-00 Chrome

LE6092-40 Brushed Nickel Gun Metal

LE6092-30

LE6092-31 Brushed Carbon Matte Black

LE6092-10

Please visit https://www.phoenixtapware.com.au/warranty to view the full warranty

While we aim to ensure the specifications shown are correct at time of printing, Phoenix Tapware reserves the right to make modifications without prior notice. Always use the physical product measurements for mark-ups and roughing-in as the line drawing shown may differ from the actual product over time. All measurements are shown in millimetres. Colours may vary from image shown.