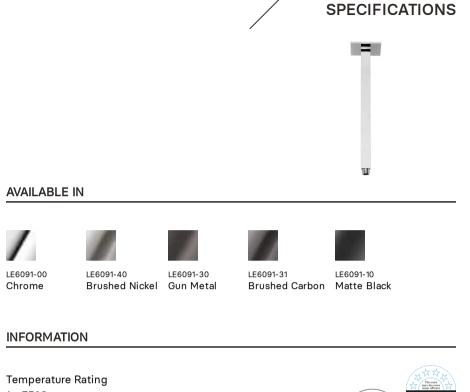

1 - 75°C

Pressure Rating 150 - 500kPa

## MAINTENANCE AND CARE:

- All surfaces should be cleaned with mild liquid detergent or soap and water.

- Do not use cream cleaners or citrus based cleaning products, as they are abrasive.
- Use of unsuitable cleaning agents may damage the surface.
- Any damage caused in this way will not be covered by warranty.

Please visit https://www.phoenixtapware.com.au/warranty to view the full warranty

## **PHOENIX**

While we aim to ensure the specifications shown are correct at time of printing, Phoenix Tapware reserves the right to make modifications without prior notice. Always use the physical product measurements for mark-ups and roughing-in as the line drawing shown may differ from the actual product over time. All measurements are shown in millim