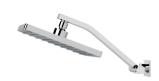

# **LEXI**

## LEXI UNIVERSAL SHOWER ARM & 200MM SQUARE ROSE

□200





## **AVAILABLE IN**



LE5101-00 Chrome

### INFORMATION

Temperature Rating 1 - 75°C

Pressure Rating 150 - 500kPa





#### MAINTENANCE AND CARE:

- All surfaces should be cleaned with mild liquid detergent or soap and water.
- Do not use cream cleaners or citrus based cleaning products, as they are abrasive.
- Use of unsuitable cleaning agents may damage the surface.
- Any damage caused in this way will not be covered by warranty.

Please visit https://www.phoenixtapware.com.au/warranty to view the full warranty



While we aim to ensure the specifications shown are correct at time of printing, Phoenix Tapware reserves the right to make modifications without prior notice. Always use the physical product measurements for mark-ups and roughing-in as the line drawing shown may differ fro