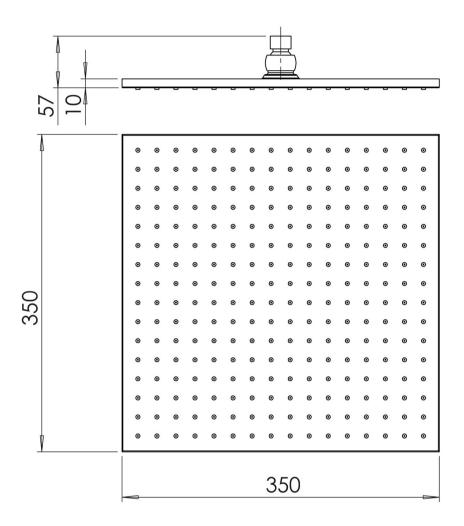

## LEXI SHOWER ROSE 350MM SQUARE

#### **INFORMATION**

Temperature Rating 1 - 75°C

Pressure Rating 150 - 500kPa