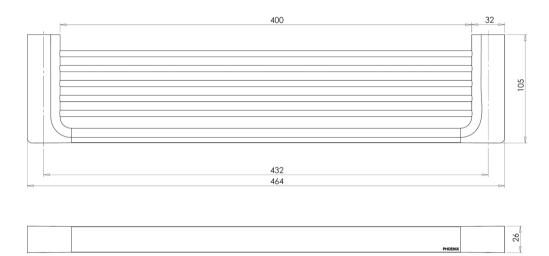

## **GLOSS SHOWER SHELF**

Please visit https://www.phoenixtapware.com.au/warranty to view the full warranty

While we aim to ensure the specifications shown are correct at time of printing, Phoenix Tapware reserves the right to make modifications without prior notice. Always use the physical product measurements for mark-ups and roughing-in as the line drawing shown may differ from the actual product over time. All measurements are shown in millimetres. Colours may vary from image shown.