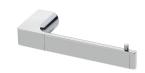

## GLOSS TOILET ROLL HOLDER

#### **AVAILABLE IN**

GS892 Chrome

Brushed Nickel Brushed Carbon Matte Black

GS892 MB

Brushed Gold