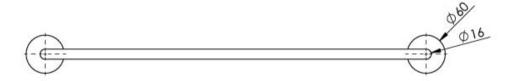

## **FESTIVAL**

FESTIVAL SINGLE TOWEL RAIL 600MM













INFORMATION



## MAINTENANCE AND CARE:

- All surfaces should be cleaned with mild liquid detergent or soap and water.
- Do not use cream cleaners or citrus based cleaning products, as they are abrasive.
- Use of unsuitable cleaning agents may damage the surface.
- Any damage caused in this way will not be covered by warranty.

## Please visit https://www.phoenixtapware.com.au/warranty to view the full warranty

**PHOENIX** 

While we aim to ensure the specifications shown are correct at time of printing, Phoenix Tapware reserves the right to make modifications without prior notice. Always use the physical product measurements for mark-ups and roughing-in as the line drawing shown may differ from the actual product over time. All measurements are shown in millimetres. Colours may vary