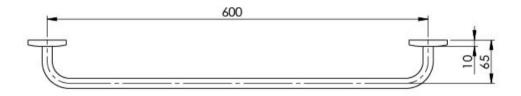

## **FESTIVAL**

FESTIVAL SINGLE TOWEL RAIL 600MM













INFORMATION



## MAINTENANCE AND CARE:

- All surfaces should be cleaned with mild liquid detergent or soap and water.
- Do not use cream cleaners or citrus based cleaning products, as they are abrasive.
- Use of unsuitable cleaning agents may damage the surface.
- Any damage caused in this way will not be covered by warranty.

## Please visit https://www.phoenixtapware.com.au/warranty to view the full warranty

**PHOENIX** 

While we aim to ensure the specifications shown are correct at time of printing, Phoenix Tapware reserves the right to make modifications without prior notice. Always use the physical product measurements for mark-ups and roughing-in as the line drawing shown may differ from the actual product over time. All measurements are shown in millimetres. Colours may va