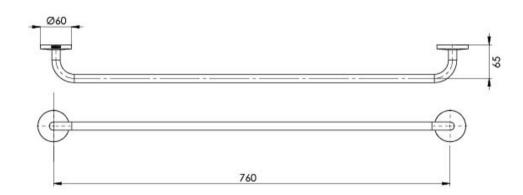

## **FESTIVAL**

FESTIVAL SINGLE TOWEL RAIL 760MM







## **AVAILABLE IN**



on one

## **INFORMATION**



## MAINTENANCE AND CARE:

- All surfaces should be cleaned with mild liquid detergent or soap and water.
- Do not use cream cleaners or citrus based cleaning products, as they are abrasive.
- Use of unsuitable cleaning agents may damage the surface.
- Any damage caused in this way will not be covered by warranty.

Please visit https://www.phoenixtapware.com.au/warranty to view the full warranty



While we aim to ensure the specifications shown are correct at time of printing, Phoenix Tapware reserves the right to make modifications without prior notice. Always use the physical product measurements for mark-ups and roughing-in as the line drawing shown may differ from the actual product over time. All measurements are shown in millimet