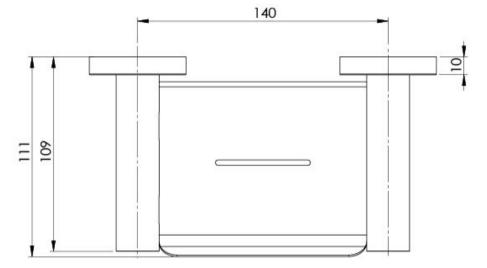

e cleaned with mild liquid detergent or soap and water.
- Do not use cream cleaners or citrus based cleaning products, as they are abrasive.
- Use of unsuitable cleaning agents may damage the surface.
- Any damage caused in this way will not be covered by warranty.

Please visit https://www.phoenixtapware.com.au/warranty to view the full warranty

PHOENIX

While we aim to ensure the specifications shown are correct at time of printing, Phoenix Tapware reserves the right to make modifications without prior notice. Always use the physical product measurements for mark-ups and roughing-in as the line drawing shown may differ from the actual product over time. All measurements are shown in millimetres. Colours may vary from image shown.

Ph: +61 3 9780 4200 09/01/2024 phoenixtapware.com.au