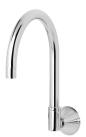

## **SPECIFICATIONS**

673 CHR Chrome

Temperature Rating

1 - 75°C

Pressure Rating 150 - 500kPa