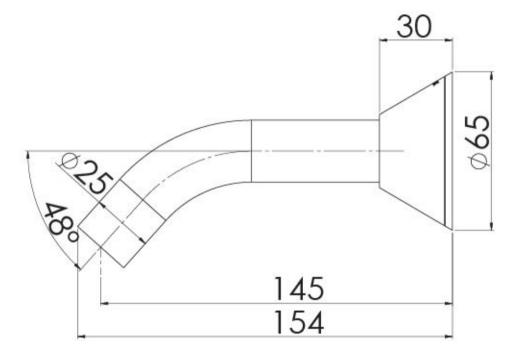

## IVY BATH OUTLET 150MM

Please visit https://www.phoenixtapware.com.au/warranty to view the full warranty

While we aim to ensure the specifications shown are correct at time of printing, Phoenix Tapware reserves the right to make modifications without prior notice. Always use the physical product measurements for mark-ups and roughing-in as the line drawing shown may differ from the actual product over time. All measurements are shown in millimetres. Colours may vary from image shown.