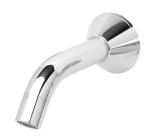

## IVY BATH OUTLET 150MM







## **AVAILABLE IN**



671 CHR Chrome

## INFORMATION

Temperature Rating 1 - 75°C

Pressure Rating 150 - 500kPa





## MAINTENANCE AND CARE:

- All surfaces should be cleaned with mild liquid detergent or soap and water.
- Do not use cream cleaners or citrus based cleaning products, as they are abrasive.
- Use of unsuitable cleaning agents may damage the surface.
- Any damage caused in this way will not be covered by warranty.

Please visit https://www.phoenixtapware.com.au/warranty to view the full warranty



While we aim to ensure the specifications shown are correct at time of printing, Phoenix Tapware reserves the right to make modifications without prior notice. Always use the physical product measurements for mark-ups and roughing-in as the line drawing shown may differ from t