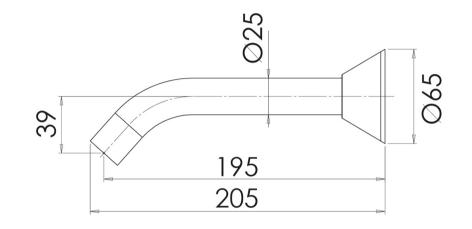

## **PHOENIX**

While we aim to ensure the specifications shown are correct at time of printing, Phoenix Tapware reserves the right to make modifications without prior notice. Always use the physical product measurements for mark-ups and roughing-in as the line drawing shown may differ from the actual product over time. All measurements are shown in millimetres. Colours may vary from image shown.