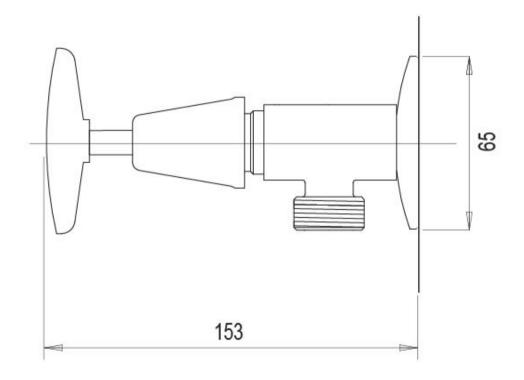

## INFORMATION

Temperature Rating 1 - 75°C

Pressure Rating 150 - 500kPa

Please visit https://www.phoenixtapware.com.au/warranty to view the full warranty

While we aim to ensure the specifications shown are correct at time of printing, Phoenix Tapware reserves the right to make modifications without prior notice. Always use the physical product measurements for mark-ups and roughing-in as the line drawing shown may differ from the actual product over time. All measurements are shown in millimetres. Colours may vary from image shown.