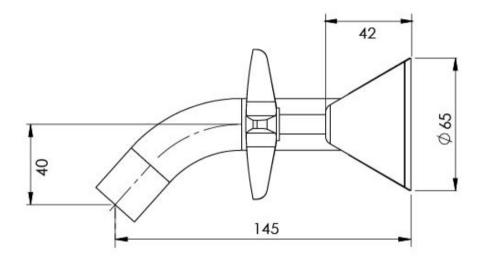

## INFORMATION

Temperature Rating 1 - 75°C

Pressure Rating 150 - 500kPa

Please visit https://www.phoenixtapware.com.au/warranty to view the full warranty

While we aim to ensure the specifications shown are correct at time of printing, Phoenix Tapware reserves the right to make modifications without prior notice. Always use the physical product measurements for mark-ups and roughing-in as the line drawing shown may differ from the actual product over time. All measurements are shown in millimetres. Colours may vary from image shown.