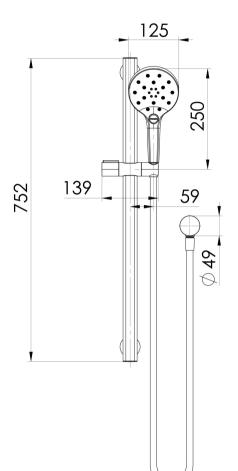

## **OXLEY RAIL SHOWER**

AS2845.1 Compliant Dual Check Valves

**AVAILABLE IN** 

610-6830-00 Chrome

610-6830-40

Brushed Nickel Brushed Carbon Matte Black

610-6830-10

Brushed Gold

Please visit https://www.phoenixtapware.com.au/warranty to view the full warranty

While we aim to ensure the specifications shown are correct at time of printing, Phoenix Tapware reserves the right to make modifications without prior notice. Always use the physical product measurements for mark-ups and roughing-in as the line drawing shown may differ from the actual product over time. All measurements are shown in millimetres. Colours may vary from image shown.