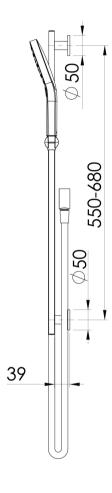

## **OXLEY RAIL SHOWER**

AS2845.1 Compliant Dual Check Valves

**AVAILABLE IN** 

610-6830-00 Chrome

610-6830-40

Brushed Nickel Brushed Carbon Matte Black

610-6830-10

Brushed Gold

Please visit https://www.phoenixtapware.com.au/warranty to view the full warranty

While we aim to ensure the specifications shown are correct at time of printing, Phoenix Tapware reserves the right to make modifications without prior notice. Always use the physical product measurements for mark-ups and roughing-in as the line drawing shown may differ from the actual product over time. All measurements are shown in millimetres. Colours may vary from image shown.