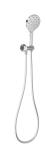

## **OXLEY HAND SHOWER**

125

251

AS2845.1 Compliant Dual Check Valves

75

36

610-6630-00 Chrome

Brushed Nickel Brushed Carbon Matte Black