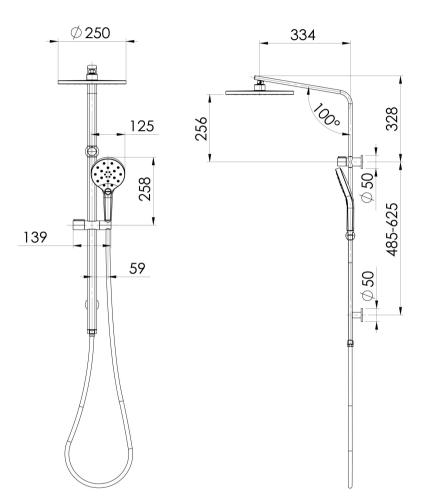

Please visit https://www.phoenixtapware.com.au/warranty to view the full warranty

While we aim to ensure the specifications shown are correct at time of printing, Phoenix Tapware reserves the right to make modifications without prior notice. Always use the physical product measurements for mark-ups and roughing-in as the line drawing shown may differ from the actual product over time. All measurements are shown in millimetres. Colours may vary from image shown.