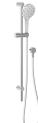

## **ORMOND**

### ORMOND RAIL SHOWER

127

52

Ø **50** 



## **SPECIFICATIONS**





# **AVAILABLE IN**

41

Ø 23

AS2485.1 Compliant Dual Check Valves

600-750











609-6830-00 Chrome

609-6830-40 Brushed Nickel

Brushed Carbon Matte Black

609-6830-10

609-6830-12 Brushed Gold

### **INFORMATION**

Temperature Rating 1 - 75°C

Pressure Rating 150 - 500kPa







#### MAINTENANCE AND CARE:

- All surfaces should be cleaned with mild liquid detergent or soap and water.
- Do not use cream cleaners or citrus based cleaning products, as they are abrasive.
- Use of unsuitable cleaning agents may damage the surface.
- Any damage caused in this way will not be covered by warranty.

Please visit https://www.phoenixtapware.com.au/warranty to view the full warranty



While we aim to ensure the specifications shown are correct at time of printing, Phoenix Tapware reserves