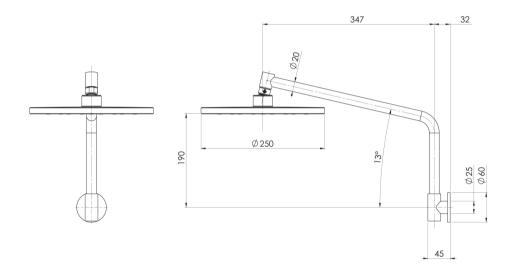

## ORMOND HIGH-RISE SHOWER ARM AND ROSE

AS2845.1 compliant dual check valves

#### **INFORMATION**

Temperature Rating 1 - 75°C

Pressure Rating 150 - 500kPa