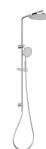

# **NX IKO**

## NX IKO TWIN SHOWER

### **AVAILABLE IN**

608-6500-10 Matte Black