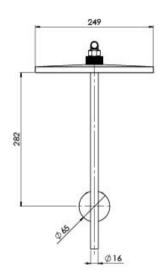

## **NX IKO**

NX IKO SHOWER ARM & ROSE







## **AVAILABLE IN**





608-5100-00 Chrome

608-5100-10 Matte Black

## **INFORMATION**

Temperature Rating 1 - 75°C

Pressure Rating 150 - 500kPa





## MAINTENANCE AND CARE:

- All surfaces should be cleaned with mild liquid detergent or soap and water.
- Do not use cream cleaners or citrus based cleaning products, as they are abrasive.
- Use of unsuitable cleaning agents may damage the surface.
- Any damage caused in this way will not be covered by warranty.

Please visit https://www.phoenixtapware.com.au/warranty to view the full warranty



While we aim to ensure the specifications shown are correct at time of printing, Phoenix Tapware reserves the right to make modifications without prior notice. Always use the physical product measurements for mark-ups and roughing-in as the l