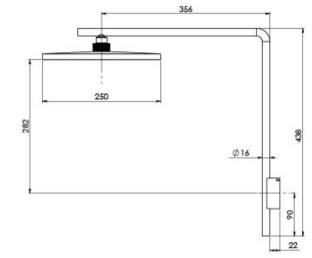

## **NX IKO**

NX IKO SHOWER ARM & ROSE







## **AVAILABLE IN**





608-5100-00 Chrome

608-5100-10 Matte Black

## **INFORMATION**

Temperature Rating 1 - 75°C

Pressure Rating 150 - 500kPa





## MAINTENANCE AND CARE:

- All surfaces should be cleaned with mild liquid detergent or soap and water.
- Do not use cream cleaners or citrus based cleaning products, as they are abrasive.
- Use of unsuitable cleaning agents may damage the surface.
- Any damage caused in this way will not be covered by warranty.

Please visit https://www.phoenixtapware.com.au/warranty to view the full warranty



While we aim to ensure the specifications shown are correct at time of printing, Phoenix Tapware reserves the right to make modifications without prior notice. Always use the physical product measurements for mark-ups and roughing-in as the lin