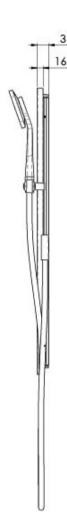

## NX ORLI RAIL SHOWER

#### **AVAILABLE IN**

607-6810-00 Chrome 607-6810-10 Matte Black