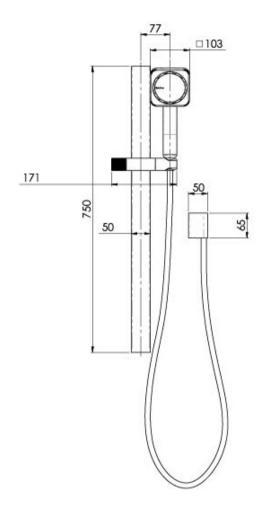

Please visit https://www.phoenixtapware.com.au/warranty to view the full warranty

While we aim to ensure the specifications shown are correct at time of printing, Phoenix Tapware reserves the right to make modifications without prior notice. Always use the physical product measurements for mark-ups and roughing-in as the line drawing shown may differ from the actual product over time. All measurements are shown in millimetres. Colours may vary from image shown.