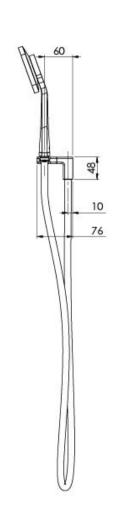

## NX ORLI HAND SHOWER

### **AVAILABLE IN**

607-6610-00 Chrome

607-6610-10 Matte Black

Please visit https://www.phoenixtapware.com.au/warranty to view the full warranty

While we aim to ensure the specifications shown are correct at time of printing, Phoenix Tapware reserves the right to make modifications without prior notice. Always use the physical product measurements for mark-ups and roughing-in as the line drawing shown may differ from the actual product over time. All measurements are shown in millimetres. Colours may vary from image shown.