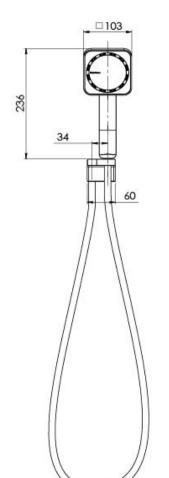

## NX ORLI HAND SHOWER

### **AVAILABLE IN**

607-6610-00 Chrome

607-6610-10 Matte Black

Please visit https://www.phoenixtapware.com.au/warranty to view the full warranty

While we aim to ensure the specifications shown are correct at time of printing, Phoenix Tapware reserves the right to make modifications without prior notice. Always use the physical product measurements for mark-ups and roughing-in as the line drawing shown may differ from the actual product over time. All measurements are shown in millimetres. Colours may vary from image shown.