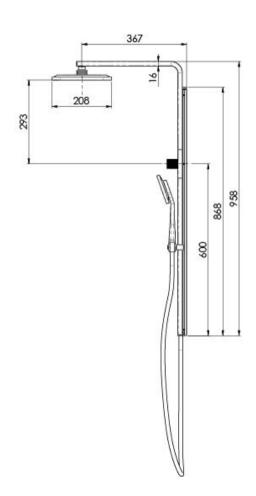

# **NX ORLI**

## NX ORLI TWIN SHOWER

### **INFORMATION**

Temperature Rating 1 - 75°C

Pressure Rating 150 - 500kPa