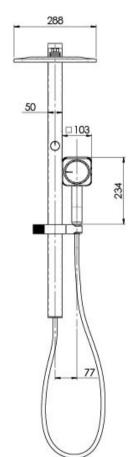

# **NX ORLI**

## NX ORLI TWIN SHOWER

### **INFORMATION**

Temperature Rating 1 - 75°C

Pressure Rating 150 - 500kPa