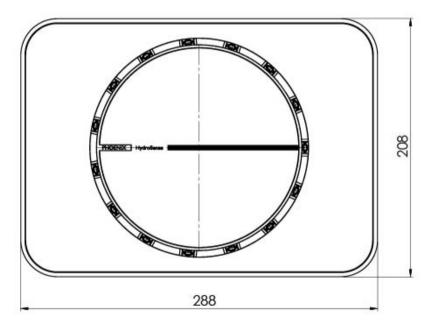

## INFORMATION

**Temperature Rating** 1 - 75°C

Pressure Rating 150 - 500kPa

Please visit https://www.phoenixtapware.com.au/warranty to view the full warranty

While we aim to ensure the specifications shown are correct at time of printing, Phoenix Tapware reserves the right to make modifications without prior notice. Always use the physical product measurements for mark-ups and roughing-in as the line drawing shown may differ from the actual product over time. All measurements are shown in millimetres. Colours may vary from image shown.