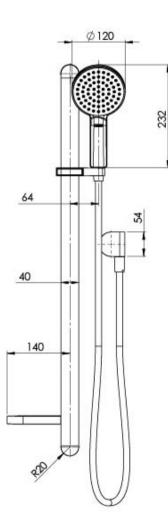

## **AVAILABLE IN**



Chrome

 606-6810-40
 606-6810-60
 606-6810-10

 Brushed Nickel
 Chrome / Matte Black
 Matte Black

nrome / Matte Black Matte Black

## INFORMATION

Temperature Rating 1 - 75°C

Pressure Rating 150 - 500kPa



## MAINTENANCE AND CARE:

- All surfaces should be cleaned with mild liquid detergent or soap and water.
- Do not use cream cleaners or citrus based cleaning products, as they are abrasive.
- Use of unsuitable cleaning agents may damage the surface.
- Any damage caused in this way will not be covered by warranty.

Please visit https://www.phoenixtapware.com.au/warranty to view the full warranty

## **PHOENIX**

While we aim to ensure the specifications shown are correct at time of printing, Phoenix Tapware reserves the right to make modifications withou