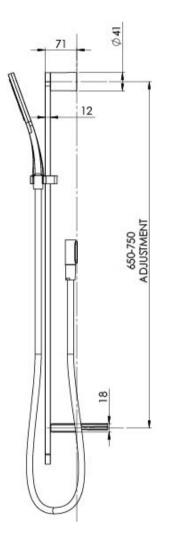

## **AVAILABLE IN**



Chrome

 606-6810-40
 606-6810-60
 606-6810-10

 Brushed Nickel
 Chrome / Matte Black
 Matte Black

nrome / Matte Black Matte Black

## INFORMATION

Temperature Rating 1 - 75°C

Pressure Rating 150 - 500kPa



## MAINTENANCE AND CARE:

- All surfaces should be cleaned with mild liquid detergent or soap and water.
- Do not use cream cleaners or citrus based cleaning products, as they are abrasive.
- Use of unsuitable cleaning agents may damage the surface.
- Any damage caused in this way will not be covered by warranty.

Please visit https://www.phoenixtapware.com.au/warranty to view the full warranty

## **PHOENIX**

While we aim to ensure the specifications shown are correct at time of printing, Phoenix Tapware reserves the right to make modifications without