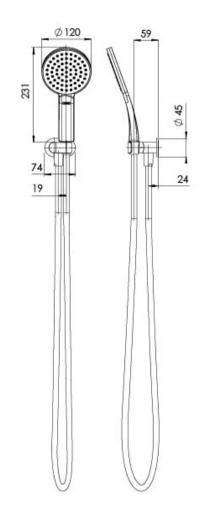

## **PHOENIX**

While we aim to ensure the specifications shown are correct at time of printing, Phoenix Tapware reserves the right to make modifications without prior notice. Always use the physical product measurements for mark-ups and roughing-in as the line drawing shown may differ from the actual product over time. All measurements are shown in millimetres. Colours may vary from image shown.