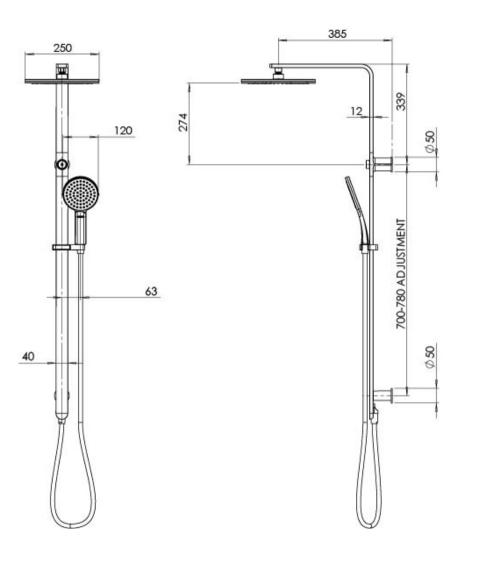

**SPECIFICATIONS** Sultan

## **PHOENIX**

While we aim to ensure the specifications shown are correct at time of printing, Phoenix Tapware reserves the right to make modifications without prior notice. Always use the physical product measurements for mark-ups and roughing-in as the line drawing shown may differ from the actual product over time. All measurements are shown in millimetres. Colours may vary from image shown.