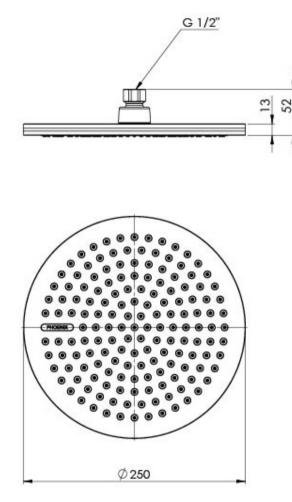

## **PHOENIX**

While we aim to ensure the specifications shown are correct at time of printing, Phoenix Tapware reserves the right to make modifications without prior notice. Always use the physical product measurements for mark-ups and roughing-in as the line drawing shown may differ from the actual product over time. All measurements are shown in millimetres. Colours may vary from image shown.